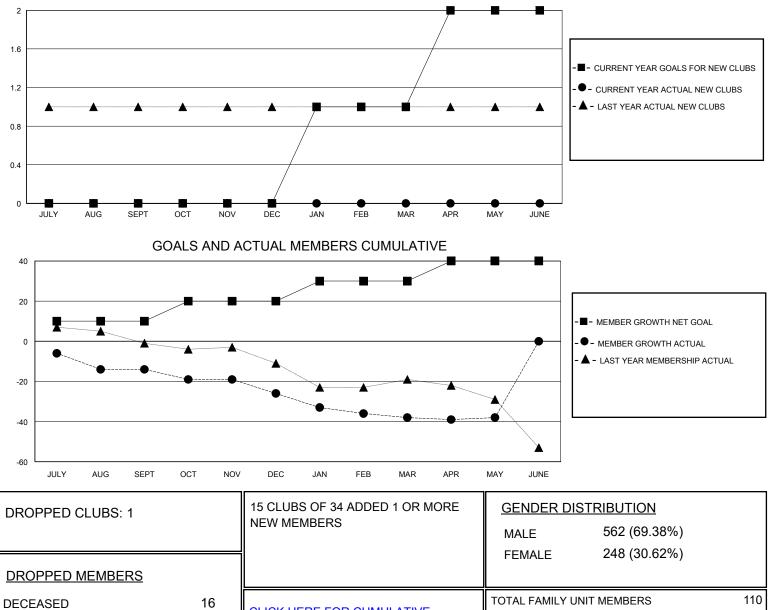

## District 14 K

Results as of: 5/31/2020

| GMT:                  | LOCATION PENNSYLVANIA |           |               |                       |                           |                         | GMT CA                                             |  |
|-----------------------|-----------------------|-----------|---------------|-----------------------|---------------------------|-------------------------|----------------------------------------------------|--|
|                       | Club                  | )S        |               | Members               |                           |                         |                                                    |  |
| RESULTS FOR 2019-2020 |                       |           |               | RESULTS FOR 2019-2020 |                           |                         |                                                    |  |
| QUARTER               | NEW CLUB GOAL         | NEW CLUBS | DROPPED CLUBS | QUARTER               | IEMBER GROWTH NET<br>GOAL | MEMBER GROWTH<br>ACTUAL | DROPPED<br>MEMBERS ACTUAL<br>(including transfers) |  |
| JULY/AUG/SEPT         | 0                     | 0         | 1             | JULY/AUG/SEP          | т 10                      | 14                      | 27                                                 |  |
| OCT/NOV/DEC           | 0                     | 0         | 0             | OCT/NOV/DEC           | 10                        | 10                      | 18                                                 |  |
| JAN/FEB/MAR           | 1                     | 0         | 0             | JAN/FEB/MAR           | 10                        | 12                      | 20                                                 |  |
| APR/MAY/JUNE          | 1                     | 0         | 0             | APR/MAY/JUNE          | 10                        | 1                       | 1                                                  |  |
| 2                     | GOALS                 | AND ACTUA | L NEW CLUBS C | UMULATIVE             |                           |                         |                                                    |  |

| DROPPED MEMBERS |    |                           |                            |     |
|-----------------|----|---------------------------|----------------------------|-----|
| DECEASED        | 16 | CLICK HERE FOR CUMULATIVE | TOTAL FAMILY UNIT MEMBERS  | 110 |
| CLUB CANCELLED  | 9  | MEMBERSHIP DATA           |                            | 56  |
| OTHER           | 41 |                           | FAMILY MEMBERS PAYING HALF | 50  |
| TOTAL           | 66 |                           |                            |     |